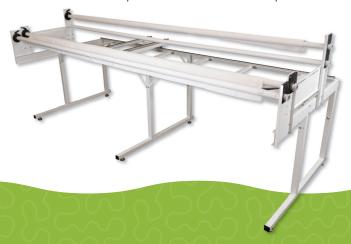

Height-adjustable 8-foot HQ Loft Frame can be expanded to 10 feet with optional kit.

Handi Quilter®

Walking space

### **HQ LOFT FRAME FEATURES**

- · 8-foot free-standing frame
- Includes leader set and two side clamps
- · Ratcheted pole ends hold quilt firmly for perfect stitching
- · Height-adjustable table can be customized for the auilter
- Easy-assembly professional-grade system made of high quality, powder-coated steel
- Leveling feet adjust to floor surfaces
- · Choose between High or Low frame loading modes
- 2-ft extension available as an accessory