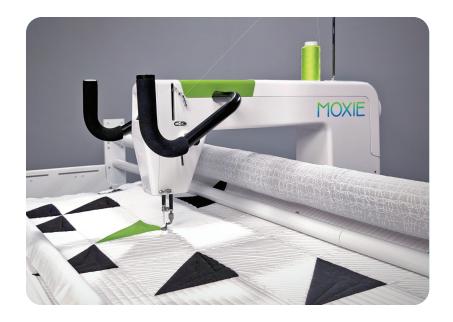

# LET'S. GET. STARTED.

Fifteen inches of free-motion freedom.

Get stitching quickly with straightforward features and easy-to-use controls.

Simple and spectacular. That's Moxie.

Own your quilts, from the first stitch to the last. Equipped with longarm essentials, Moxie empowers quilters of every experience level to enjoy free-motion quilting at a fraction of the cost. Combined with the height-adjustable 8-foot HQ Loft™ frame system, Moxie enables you to finish any size quilt, even in a limited space.

# **MACHINE FEATURES**

- Front handlebars and full-color display
- User-friendly icon-based display
- 1,800 stitches per minute
- · LED light ring
- Handi Feet mount with quarter-inch ruler foot installed; open-toe foot included
- Two modes of HQ stitch regulation: Precision and Cruise
- Manual thread tension control
- Consistent stitch quality from 4 to 18 stitches per inch
- Needle-stop positioning control
- Easy software updates
- · High-speed rotary hook with large-capacity M-class bobbin
- · Easy needle change with ergonomic screw
- Integrated USB port
- Five bobbins, 20 needles, thread samples
- Built-in diagnostics