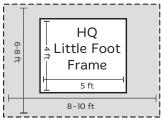

The HQ Moxie can also be used with the HQ Little Foot® Frame. Check with your local retailer for more information.

Contact your local authorized HQ retailer:

Dewdrop Inn Patchwork & Craft Shop 1 / 31 Main St, Hervey Bay 4655 QLD (07) 41249320 - sales@dewdropinn.com.au