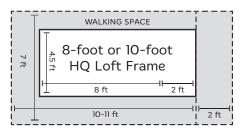

Height-adjustable 8-foot HQ Loft Frame can be expanded to 10 feet with optional kit.

Handi Quilter®

Walking space

### **HQ LOFT FRAME FEATURES**

- · 8-foot free-standing frame
- Includes leader set and two side clamps
- · Ratcheted pole ends hold quilt firmly for perfect stitching
- · Height-adjustable table can be customized for the auilter
- Easy-assembly professional-grade system made of high quality, powder-coated steel
- Leveling feet adjust to floor surfaces
- · Choose between High or Low frame loading modes
- 2-ft extension available as an accessory