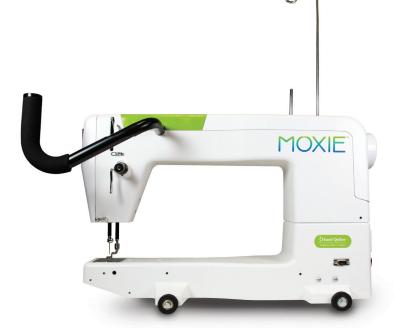

# **MACHINE FEATURES**

- Front handlebars and full-color display
- User-friendly icon-based display
- 1,800 stitches per minute
- · LED light ring
- Handi Feet mount with quarter-inch ruler foot installed; open-toe foot included
- Two modes of HQ stitch regulation: Precision and Cruise
- Manual thread tension control
- Consistent stitch quality from 4 to 18 stitches per inch
- Needle-stop positioning control
- Easy software updates
- · High-speed rotary hook with large-capacity M-class bobbin
- · Easy needle change with ergonomic screw
- Integrated USB port
- Five bobbins, 20 needles, thread samples
- Built-in diagnostics