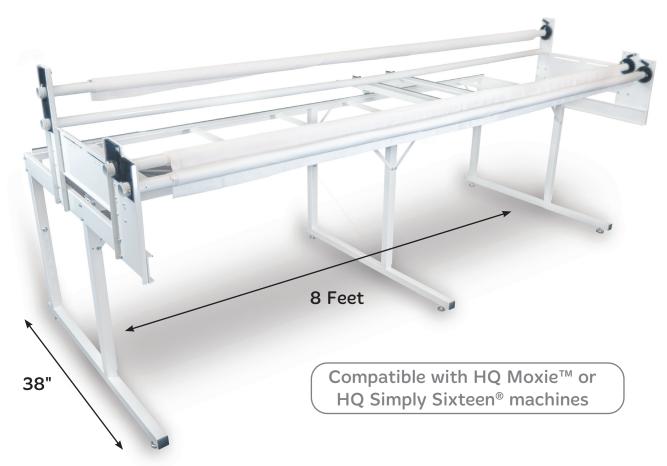

The versatile HQ Loft<sup>™</sup> Frame features the essentials of a professional quilting frame system and optional accessories to create a personalized quilting experience.

## **HQ Loft Frame Features**

- · 8-foot frame extends easily to 10-foot with optional kit
- · Height-adjustable table can be customized for quilter
- Choose from two different loading modes: High (for a standard "quilt in the trough" experience, useful for beginners) or Low (for better visibility when using rulers)
- · Made of high-quality, powder-coated steel for a firm base for longarm quilting
- · Ratcheted-pole ends hold quilt firmly for perfect stitching
- · Comes ready to quilt! Two side clamps and heavy-duty 3-piece leader set included