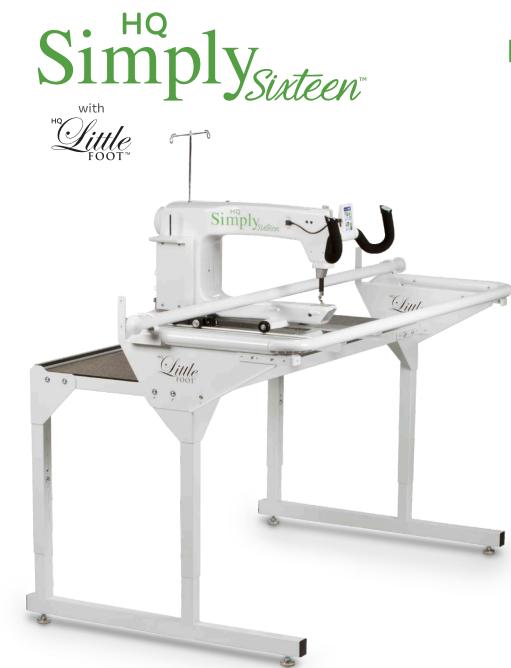

# Limited Space? It Simply Fits.

Don't let space restrictions dictate what you can create. Combined with the HQ Little Foot™ frame system, the HQ Simply Sixteen enables any quilter, beginner to advanced, to finish any size quilt without the space requirements of a conventional frame system.

## PACKAGE INCLUDES

HQ Simply Sixteen 16-inch longarm | HQ Little Foot Frame with HQ Precision-Glide Track<sup>®</sup> System Stitching speed up to 1,800 precision stitches per minute | Color touchscreen | Bobbin winder

## **FRAME FEATURES**

- Innovative quilt clamp management system: 6 Easy-Grasp Clamps, 1 HQ Super Clamp, and 6 Hold-Tight clamps
- Accommodates any size quilt
- 5-foot free-standing frame
- Adjustable legs for easy customization from 33" to 44" in height
- Easy-assembly professional-grade system made of high quality steel
- Leveling feet adjust to floor surfaces