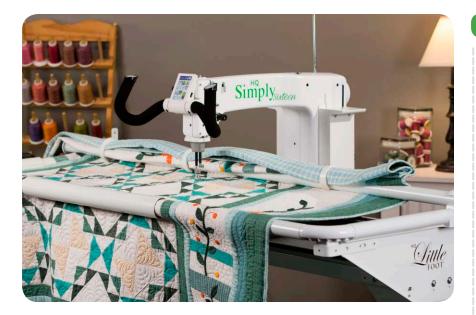

# Limited Space? It Simply Fits.

Don't let space restrictions dictate what you can create. Combined with the HQ Little Foot™ frame system, the HQ Simply Sixteen enables any quilter, beginner to advanced, to finish any size quilt without the space requirements of a conventional frame system.

The innovative hoop technology and engineering provide the functionality that quilters demand, paired with the smoothest stitch in the industry. Handcrafted in the U.S.A., the HQ Simply Sixteen is backed by the HQ warranty and a large network of local representatives. It's simply the best solution when space is at a premium.

# **MACHINE FEATURES**

- Ergonomic front handlebars with touchscreen control
- 1,800 stitches per minute
- LED light ring
- Handi Feet mount with quarter-inch ruler foot installed; open-toe foot included
- Two modes of HQ stitch regulation: Precision and Cruise
- Manual mode with two customizable preset speeds
- Consistent stitch quality from 4 to 18 stitches per inch
- Needle-stop positioning control
- High-speed rotary hook with large-capacity M-class bobbin
- Easy needle change with ergonomic thumb screw
- Integrated USB port
- Five bobbins, 20 needles, thread samples
- Quilting alarm and project timer
- Four language options: English, French, German and Spanish
- Built-in diagnostics