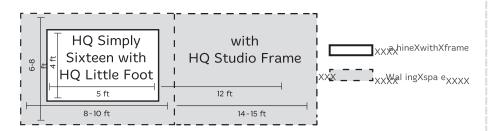

# Limited Space? It Simply Fits.

Don't let space restrictions dictate what you can create. Combined with the HQ Little Foot™ frame system, the HQ Simply Sixteen enables any quilter, beginner to advanced, to finish any size quilt without the space requirements of a conventional frame system.

## **FRAME FEATURES**

- Innovative quilt clamp management system: 6 Easy-Grasp Clamps, 1 HQ Super Clamp, and 6 Hold-Tight clamps
- Accommodates any size quilt
- 5-foot free-standing frame
- Adjustable legs for easy customization from 33" to 44" in height
- Easy-assembly professional-grade system made of high quality steel
- Leveling feet adjust to floor surfaces