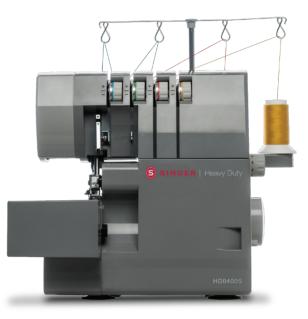

## **Overlocker- Heavy Duty HD0405S**

This overlocker is a must-have because it sews and finishes seams at the same time, while trimming away the excess seam allowance.

## **Features:**

- 1300 stitches per minute
- 4 Stitch thread capability
- Four thread overlock
- Three thread overlock
- Three thread wrapped edge
- Three thread flatlock
- Two thread rolled hem
- 60% Larger cutting knife
- Easy tension adjustment
- Twice the Light see your sewing area clearly
- Handy free arm
- Smoother multi- speed Sewing
- Built in rolled hem plate
- Extra high presser foot lifter
- Electronic speed control
- Differential feed
- Coloured carton
- Heavy duty metal frame
- Colour coded threading system