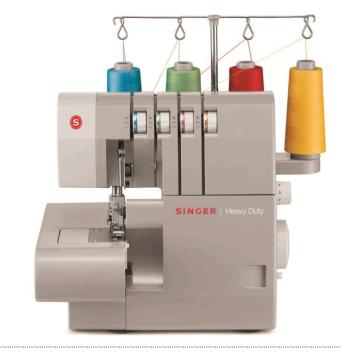

### The best overall performing Serger on the market\*

The **SINGER<sup>®</sup> Heavy Duty Serger** creates a neat, finished edge and professional looking results. Whether your customer is ready for a serger or ready for an upgrade, this machine delivers consistent, quality stitches through super heavy-duty fabrics.

## **FEATURES:**

- 2-3-4 Thread Capability
- 1,300 Stitches Per Minute
- Differential Feed
- Smoother Multi-Speed Feeding
- Superior Fabric Feed System
- 60% Larger Cutting Knife\*\*
- Twice the Light\*

- Color Coded Threading System
- Adjustable Tension
- Adjustable Stitch Length & Width
- Movable Upper Knife
- Heavy Duty Metal Frame
- Pre-Threaded Color-Coded Spools
- Free Arm for Sewing Cuffs and Sleeve